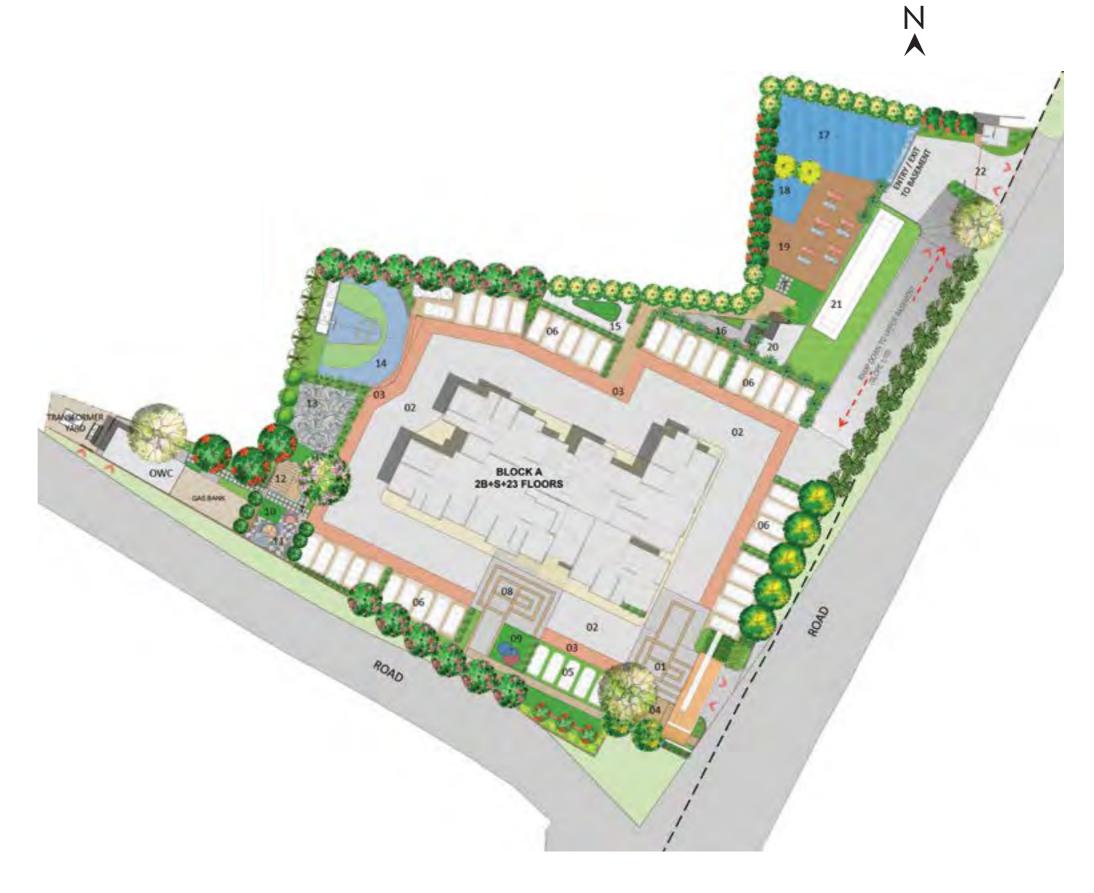

## **MASTER PLAN**

## Legends:

- 1. Arrival Plaza
- 2. Driveway
- 3. Jogging Track
- 4. Waiting Area
- 5. Visitor's Parking
- 6. Car Parking
- 7. Stepping Stone Walkway
- 8. Drop off Plaza
- 9. Drop off Feature
- 10. Yoga Lawn
- 11. Outdoor Gym
- 12. Pergola with Creepers
- 13. Kids' Play Area
- 14. Basketball Dribbling Court
- 15. Skating Rink
- 16. Elders Chitchat Corner
- 17. Swimming Pool
- 18. Kids' Pool
- 19. Pool Deck
- 20.Pool Change Rooms
- 21. Cricket Practice Net
- 22.Secondary Entry / Exit Plaza